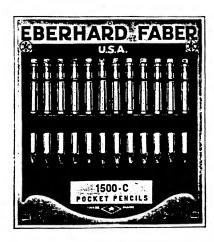

ckel plated case with "Clamp" adjustable soft red rubber, reversible metal end, fitted with flat pointed pencil. An excellent pocket pencil for the man—or useful on account of its dainty size in the purse, or vanity case of the lady.

1548C Same as above. One dozen on a card; half gross in a carton.

1547 REFILL PENCIL for No. 1548 Flat Pocket Pencil.

1248 REFILL RUBBER for No. 1548 pencil. (See page 91)



### Pocket Pencils (Continued)

Number 1596

"PROTOCLIP"





Two dozen on an easel stand, half gross in a carton

Yellow, pointed Hexaround pencil, 6 inches long, fitted with a nickel pencil point protector No. 1600, with rubber and nickel pocket clip attached. Degree No. 2.

1500C "POCKET"

> Hexagon pencils, vellow polish, pointed, gilt point protector with black band, red rubber.



One dozen on a card, half gross in a carton

"MONGOL RUBITIP" 484



Two dozen on a card, one gross in a carton

Hexagon, vellow polish, pointed pencil, 31/2 inches long, fitted with a No. 1212 Ruby Tip. Degree No. 2.

An excellent vest pocket pencil for note book notations or golf and card scoring. The "Ruby Tip" in addition to being an excellent eraser, acts as a "catch" to keep the pencil from dropping out of the pocket.

#### The First Pencil Factory in America

In 1861 Eberhard Faber established the first pencil factory in this country. Until that time Bavarian manufacturers supplied practically all pencils in use here. Improved methods of manufacture, attention to details of finish, etc., rapidly raised the status of the domestic pencil, until now it is second to none in quality an